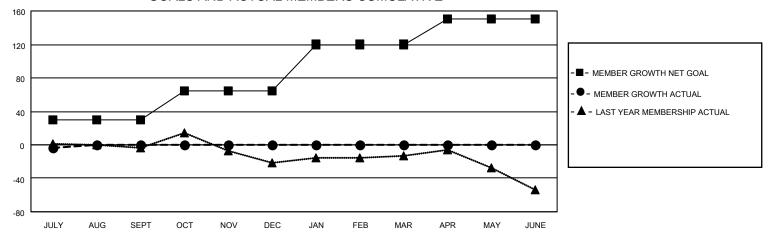

#### GOALS AND ACTUAL MEMBERS CUMULATIVE

| DROPPED CLUBS: 1 |    | 4 CLUBS OF 68 ADDED 1 OR  | GENDER DISTRIBUTION                |              |  |
|------------------|----|---------------------------|------------------------------------|--------------|--|
|                  |    | MORE NEW MEMBERS          | MALE 831 (65.38%)                  |              |  |
|                  |    |                           | FEMALE                             | 440 (34.62%) |  |
| DROPPED MEMBERS  |    |                           | NON BINARY                         | 0 (0.00%)    |  |
|                  |    |                           | PREFER NOT TO ANSWER               | 0 (0.00%)    |  |
| DECEASED         | 2  |                           |                                    |              |  |
| CLUB CANCELLED   | 0  | CLICK HERE FOR CUMULATIVE | TOTAL FAMILY UNIT MEMBERS 172      |              |  |
| OTHER            | 10 | MEMBERSHIP DATA           |                                    |              |  |
| TOTAL            | 12 |                           | FAMILY MEMBERS PAYING HALF DUES 88 |              |  |
|                  |    |                           |                                    |              |  |

## District 201V3

| Clubs RESULTS FOR 2022-2023 |   |   |   | Members RESULTS FOR 2022-2023 |    |    |    |
|-----------------------------|---|---|---|-------------------------------|----|----|----|
|                             |   |   |   |                               |    |    |    |
| JULY/AUG/SEPT               | 1 | 0 | 1 | JULY/AUG/SEPT                 | 30 | 11 | 12 |
| OCT/NOV/DEC                 | 0 | 0 | 0 | OCT/NOV/DEC                   | 35 | 0  | 0  |
| JAN/FEB/MAR                 | 0 | 0 | 0 | JAN/FEB/MAR                   | 55 | 0  | 0  |
| APR/MAY/JUNE                | 1 | 0 | 0 | APR/MAY/JUNE                  | 30 | 0  | 0  |