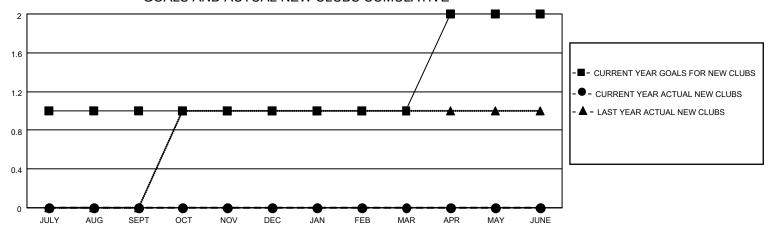

#### GOALS AND ACTUAL NEW CLUBS CUMULATIVE

## District 201V3

| Clubs RESULTS FOR 2022-2023 |   |   |   | Members RESULTS FOR 2022-2023 |    |    |    |
|-----------------------------|---|---|---|-------------------------------|----|----|----|
|                             |   |   |   |                               |    |    |    |
| JULY/AUG/SEPT               | 1 | 0 | 1 | JULY/AUG/SEPT                 | 30 | 11 | 12 |
| OCT/NOV/DEC                 | 0 | 0 | 0 | OCT/NOV/DEC                   | 35 | 0  | 0  |
| JAN/FEB/MAR                 | 0 | 0 | 0 | JAN/FEB/MAR                   | 55 | 0  | 0  |
| APR/MAY/JUNE                | 1 | 0 | 0 | APR/MAY/JUNE                  | 30 | 0  | 0  |